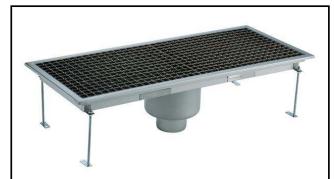

# Floor Drains and Collecting Tanks Floor Drain with Stainless Steel Grate and Central Drain - Vertical outlet 400x1400 mm

| ITEM #  |  |  |
|---------|--|--|
| MODEL # |  |  |
| NAME #  |  |  |
| SIS #   |  |  |
|         |  |  |
| AIA #   |  |  |

328063 (FDB40140)

Floor drainage channel with s/s grate, central drain - vertical outlet, 400x1400

## **Short Form Specification**

Item No.

Constructed in 304 AISI stainless steel. Collecting tank with central siphon and vertical drain pipe. Anti-slip mesh grate.

#### **Main Features**

- · Easy to install.
- Anti-odour syphon.
- · Removable waste blocking filter.
- · Rag bolt for floor fixing.
- Easy to inspect for any possible waste removal action.
- Electrochemical finishing gives grids a bright apperance.
- Ideal for any drain solution, particularly suggested for great amounts of water drained during cleaning operations.

#### Construction

- Adjustable leveling feet.
- Anti-slip mesh 25x25 mm grating, h=25 mm, 1.5 mm in thickness.
- Collecting tanks available with vertical drain pipe.
- Constructed entirely in 304 AISI stainless steel.
- · Collecting tanks with central siphon.