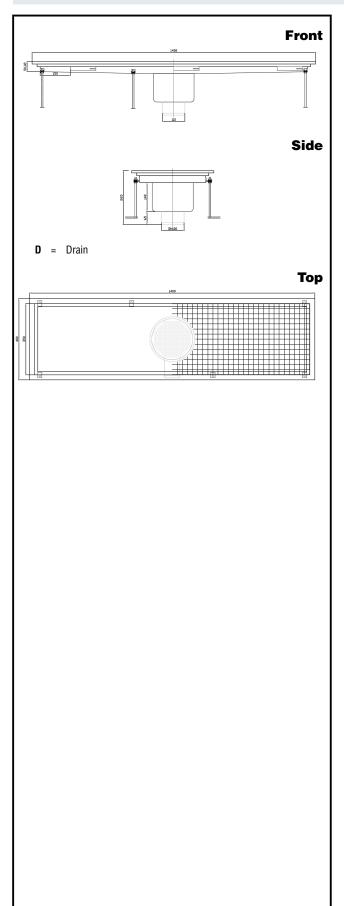

## **Key Information:**

External dimensions, Width:

328063 (FDB40140) 1400 mm
External dimensions, Depth: 400 mm
External dimensions, Height: 265 mm
Net weight: 25 kg